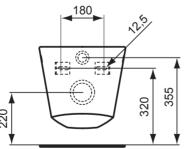

## Description

Tonic wall mounted bowl with soft closing seat & cover, including fixing screws. It can be combined with either the Deco, or the ECO <W30> build-in cisterns .

Tonic

Alternative product Tonic wall mounted WC bowl with seat & cover, including fixing screws. It can be combined with either the Deco, or the ECO <W30> build-in cisterns .