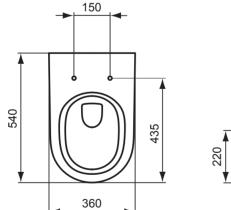

## Description

Tonic wall mounted bowl with soft closing seat & cover, including fixing screws. It can be combined with either the Deco, or the ECO <W30> build-in cisterns .

Tonic

Alternative product Tonic wall mounted WC bowl with seat & cover, including fixing screws. It can be combined with either the Deco, or the ECO <W30> build-in cisterns .