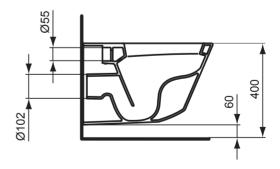

## Description

Tonic wall mounted bowl with soft closing seat & cover, including fixing screws. It can be combined with either the Deco, or the ECO <W30> build-in cisterns .

Tonic

Alternative product Tonic wall mounted WC bowl with seat & cover, including fixing screws. It can be combined with either the Deco, or the ECO <W30> build-in cisterns .