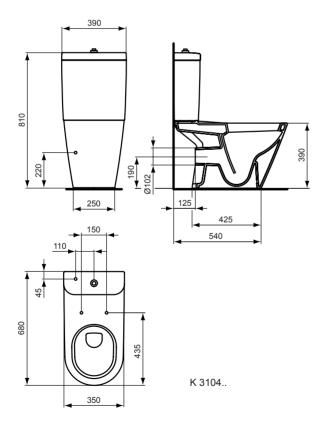

K310301

**Necessary equipment** Tonic push button, dual flash cistern, 6/3Lt, with bottom inlet.

Tonic seat & cover soft closing, with chrome plated hinges.

Tonic seat & cover.

Ceramic Products

Tonic

| Product                                     | Article-No. |
|---------------------------------------------|-------------|
| Floor standing close coupled WC bowl P-trap | K310401     |