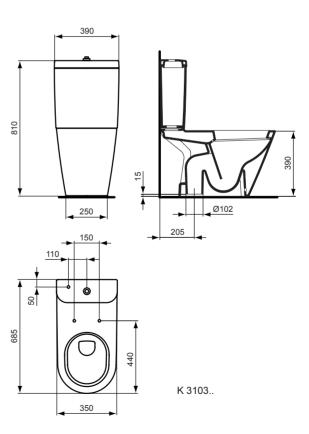

K310301

**Necessary equipment** Tonic push button, dual flash cistern, 6/3Lt, with bottom inlet.

Tonic seat & cover soft closing, with chrome plated hinges.

Tonic seat & cover.

Ceramic Products

Tonic

| Product                                     | Article-No. |
|---------------------------------------------|-------------|
| Floor standing close coupled WC bowl P-trap | K310401     |