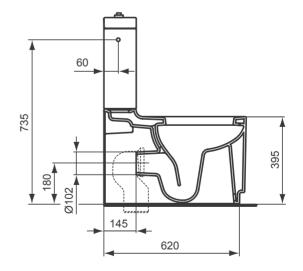

#### Description

Moments floor standing close coupled back-to-wall WC, horizontal outlet, including fixation set & outlet/vertical bend.

**Necessary equipment** Moments tank with side fittings.

Moments tank with rear fittings.

Moments soft closing seat & cover.

Moments seat & cover.

| Ceramic<br>Products |  |
|---------------------|--|
|                     |  |

| Floor standing close coupled back-to-wall bowl | K311401 |
|------------------------------------------------|---------|
|                                                |         |
| Necessary equipment                            |         |
| Tank with side fittings                        | K403801 |
| Tank with rear fittings                        | K403901 |
| Seat & cover soft closing                      | K705801 |