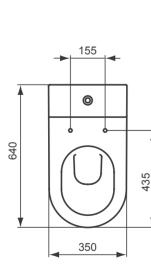

#### Description

Moments floor standing close coupled back-to-wall WC, horizontal outlet, including fixation set & outlet/vertical bend.

**Necessary equipment** Moments tank with side fittings.

Moments tank with rear fittings.

Moments soft closing seat & cover.

Moments seat & cover.

| Ceramic<br>Products |  |
|---------------------|--|
|                     |  |

| Floor standing close coupled back-to-wall bowl | K311401 |
|------------------------------------------------|---------|
|                                                |         |
| Necessary equipment                            |         |
| Tank with side fittings                        | K403801 |
| Tank with rear fittings                        | K403901 |
| Seat & cover soft closing                      | K705801 |