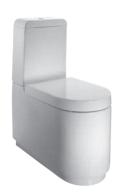

## Close coupled BTW Bowl

#### Description

Moments floor standing close coupled back-to-wall WC, horizontal outlet, including fixation set & outlet/vertical bend.

**Necessary equipment** Moments tank with side fittings.

Moments tank with rear fittings.