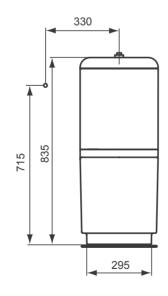

#### Description

Moments floor standing close coupled back-to-wall WC, horizontal outlet, including fixation set & outlet/vertical bend.

**Necessary equipment** Moments tank with side fittings.

Moments tank with rear fittings.

Moments soft closing seat & cover.

Moments seat & cover.

| Ceramic<br>Products |  |
|---------------------|--|
|                     |  |

| Floor standing close coupled back-to-wall bowl | K311401 |
|------------------------------------------------|---------|
|                                                |         |
| Necessary equipment                            |         |
| Tank with side fittings                        | K403801 |
| Tank with rear fittings                        | K403901 |
| Seat & cover soft closing                      | K705801 |