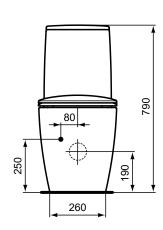

# Description

Dea back-to-wall close coupled bowl with soft closing seat & cover (thin), including outlet bend and fixation set.

Dea back-to-wall close coupled bowl with normal seat  $\&\, cover$ (thin), including outlet bend and fixation set.

## **AVAILABILITY - SEPTEMBER 2014**

Product Article-No.

| Close coupled BTW bowl with normal S&C       | T329401 |
|----------------------------------------------|---------|
| Close coupled BTW bowl with soft closing S&C | T329501 |