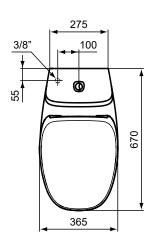

# Description

Dea back-to-wall close coupled bowl with soft closing seat & cover (thin), including outlet bend and fixation set.

Dea back-to-wall close coupled bowl with normal seat  $\&\, cover$ (thin), including outlet bend and fixation set.