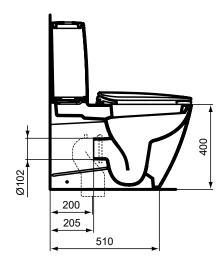

# Description

Dea back-to-wall close coupled bowl with soft closing seat & cover (thin), including outlet bend and fixation set.

Dea back-to-wall close coupled bowl with normal seat  $\&\, cover$ (thin), including outlet bend and fixation set.