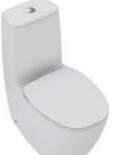

# Description

Dea back-to-wall close coupled bowl with soft closing seat & cover (thin), including outlet bend and fixation set.

Dea back-to-wall close coupled bowl with normal seat  $\&\, cover$ (thin), including outlet bend and fixation set.

## **AVAILABILITY - SEPTEMBER 2014**

Product Article-No.

| Close coupled BTW bowl with normal S&C       | T329401 |
|----------------------------------------------|---------|
| Close coupled BTW bowl with soft closing S&C | T329501 |