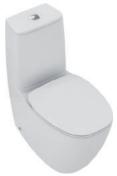

# Description

Dea back-to-wall close coupled bowl with soft closing seat & cover (thin), including outlet bend and fixation set.

Dea back-to-wall close coupled bowl with normal seat  $\&\, cover$ (thin), including outlet bend and fixation set.

## **AVAILABILITY - SEPTEMBER 2014**

Product Article-No.

| Close coupled BTW bowl with normal S&C       | T329401 |
|----------------------------------------------|---------|
| Close coupled BTW bowl with soft closing S&C | T329501 |