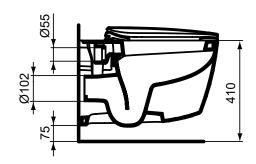

Recommended equipment
Support brackets for DEA wall hung bowl.

Product Article-No.

| Wall hung bowl with normal seat & cover       | T329101 |
|-----------------------------------------------|---------|
| Wall hung bowl with soft closing seat & cover | T329201 |

## Recommended equipment

| Support brackets for wall hung bowl / bidet | C011100 |
|---------------------------------------------|---------|
|                                             |         |