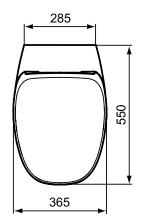

## Description

Dea wall hung bowl with soft closing seat & cover (thin).

Dea wall hung bowl with normal seat & cover (thin).

Water saving with flushing water capacity at 6/3 or 4.5/3 lt.

It can be combined with either the Deco or the ECO W30 built-in tanks.