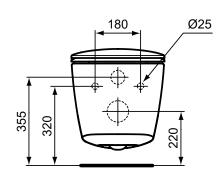

Recommended equipment
Support brackets for DEA wall hung bowl.

Product Article-No.

| Wall hung bowl with normal seat & cover       | T329101 |
|-----------------------------------------------|---------|
| Wall hung bowl with soft closing seat & cover | T329201 |

## Recommended equipment

| Support brackets for wall hung bowl / bidet | C011100 |
|---------------------------------------------|---------|
|                                             |         |