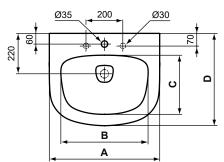

## Finishes

01 White

|        | Α    | В   | C   | D   | Е   |
|--------|------|-----|-----|-----|-----|
| T 0448 | 1000 | 610 | 360 | 540 | 330 |
| T 0447 | 800  | 540 | 360 | 540 | 330 |
| T 0446 | 600  | 475 | 320 | 500 | 325 |