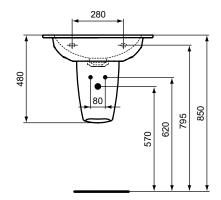

## Recommended equipment Dea pedestal.

Dea semi pedestal.

Product Article-No.

| Vanity 100 x 54 cm | T044801 |
|--------------------|---------|
| Vanity 80 x 54 cm  | T044701 |
| Vanity 60 x 54 cm  | T044601 |

## Recommended equipment

| Pedestal      | T423601 |
|---------------|---------|
| Semi pedestal | T423701 |