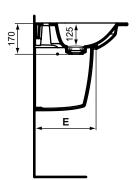

## Finishes

01 White

|        | Α    | В   | C   | D   | Е   |
|--------|------|-----|-----|-----|-----|
| T 0448 | 1000 | 610 | 360 | 540 | 330 |
| T 0447 | 800  | 540 | 360 | 540 | 330 |
| T 0446 | 600  | 475 | 320 | 500 | 325 |