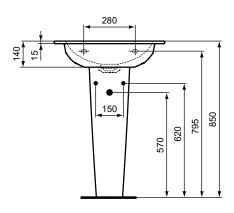

## Recommended equipment Dea pedestal.

Dea semi pedestal.

Product Article-No.

| Vanity 100 x 54 cm | T044801 |
|--------------------|---------|
| Vanity 80 x 54 cm  | T044701 |
| Vanity 60 x 54 cm  | T044601 |

## Recommended equipment

| Pedestal      | T423601 |
|---------------|---------|
| Semi pedestal | T423701 |