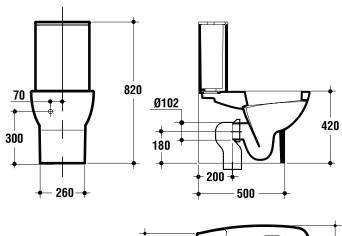

#### **Recommended equipment** Cantica soft closing seat & cover (spare part).

Cantica seat & cover, chrome plated hinges (spare part).

| Product                                      | Article-No. |
|----------------------------------------------|-------------|
| Close coupled BTW bowl with soft closing S&C | T317861     |
| Alternative product                          |             |
| Close coupled BTW bowl with S&C              | T317561     |
| Necessary equipment                          |             |
| Tank & trim                                  | T407101     |
|                                              |             |
| Recommended equipment                        |             |
| Seat & cover soft closing (spare part)       | T629801     |
| Seat & cover (spare part)                    | T629901     |