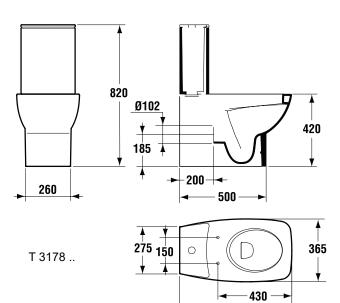

#### **Recommended equipment** Cantica soft closing seat & cover (spare part).

Cantica seat & cover, chrome plated hinges (spare part).

| Product                                      | Article-No. |
|----------------------------------------------|-------------|
| Close coupled BTW bowl with soft closing S&C | T317861     |
| Alternative product                          |             |
| Close coupled BTW bowl with S&C              | T317561     |
| Necessary equipment                          |             |
| Tank & trim                                  | T407101     |
|                                              |             |
| Recommended equipment                        |             |
| Seat & cover soft closing (spare part)       | T629801     |
| Seat & cover (spare part)                    | T629901     |