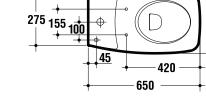

ca seat & cover, chrome plated hinges (spare part).

| Product                                      | Article-No. |
|----------------------------------------------|-------------|
| Close coupled BTW bowl with soft closing S&C | T317861     |
| Alternative product                          |             |
| Close coupled BTW bowl with S&C              | T317561     |
| Necessary equipment                          |             |
| Tank & trim                                  | T407101     |
|                                              |             |
| Recommended equipment                        |             |
| Seat & cover soft closing (spare part)       | T629801     |
| Seat & cover (spare part)                    | T629901     |

## Finishes

01 White

61 White



650



Т 3175 ..



365



Ceramic Products

Cantica