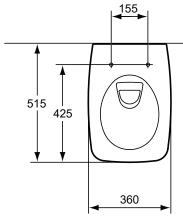

#### Description

Cantica wall hung bowl with soft closing seat & cover. It can be combined with either the Deco, or the ECO <W30> build-in cisterns.