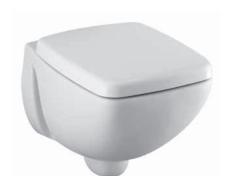

#### Description

Cantica wall hung bowl with soft closing seat & cover. It can be combined with either the Deco, or the ECO <W30> build-in cisterns.