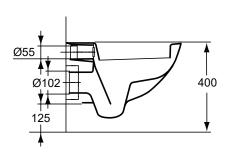

#### Description

Cantica wall hung bowl with soft closing seat & cover. It can be combined with either the Deco, or the ECO <W30> build-in cisterns.