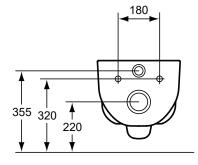

#### Description

Cantica wall hung bowl with soft closing seat & cover. It can be combined with either the Deco, or the ECO <W30> build-in cisterns.