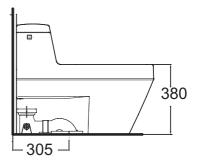

IDS Clear one-piece toilet TF-2030

- Water Consumption: 6.0 LPF.
- Dual Flapper Double power flushing (Rim Clean and Power Jet)
- Slow Closing seat & cover A whisper quiet close for an enhanced bathroom experience and particularly suitable for every households.
- Top Fixed & Quick Release
   The Top Fixed seat cover designed to be easily installed from
   the top of toilet bowl offer an innovative and fast way to replace the seat cover.
- Anti-Break & Anti-Scratch Manufactured from high impact resistant urea-formaldehyde, the imported Anti-Break & Anti-Scratch is a high quality seat cover with polished surface designed for luxury and durability, enduring up to 240 kg.