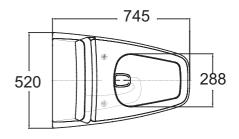

IDS Clear one-piece toilet TF-2030

- Water Consumption: 6.0 LPF.
- Dual Flapper Double power flushing (Rim Clean and Power Jet)
- Slow Closing seat & cover A whisper quiet close for an enhanced bathroom experience and particularly suitable for every households.
- Top Fixed & Quick Release
   The Top Fixed seat cover designed to be easily installed from
   the top of toilet bowl offer an innovative and fast way to replace the seat cover.
- Anti-Break & Anti-Scratch Manufactured from high impact resistant urea-formaldehyde, the imported Anti-Break & Anti-Scratch is a high quality seat cover with polished surface designed for luxury and durability, enduring up to 240 kg.