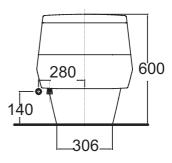

IDS Clear one-piece toilet TF-2030

- Water Consumption: 6.0 LPF.
- Dual Flapper Double power flushing (Rim Clean and Power Jet)
- Slow Closing seat & cover A whisper quiet close for an enhanced bathroom experience and particularly suitable for every households.
- Top Fixed & Quick Release
   The Top Fixed seat cover designed to be easily installed from
   the top of toilet bowl offer an innovative and fast way to replace the seat cover.
- Anti-Break & Anti-Scratch Manufactured from high impact resistant urea-formaldehyde, the imported Anti-Break & Anti-Scratch is a high quality seat cover with polished surface designed for luxury and durability, enduring up to 240 kg.