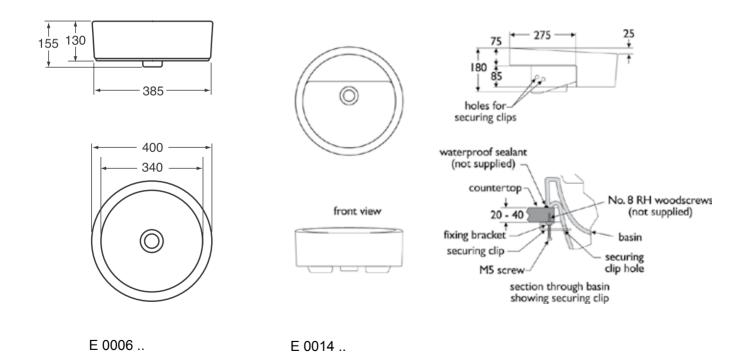

#### **Description**

White round vessel basin 40 cm round, no tap hole punched.

White round semi countertop basin 45 cm, 1 tap hole punched, including fixation clips.

#### **Necessary equipment**

Fixing bracket for vessel.

# Recommended equipment

Swirel plug waste with unslotted tall, chrome plated for vessel.

Product Article-No.

| Round vessel basin 40 cm, NTH | E000601 |
|-------------------------------|---------|
| Round semi countertop 45 cm   | E001401 |

## **Necessary equipment**

Wall fixing set

## **Recommended equipment**

Unslotted waste S8734AA