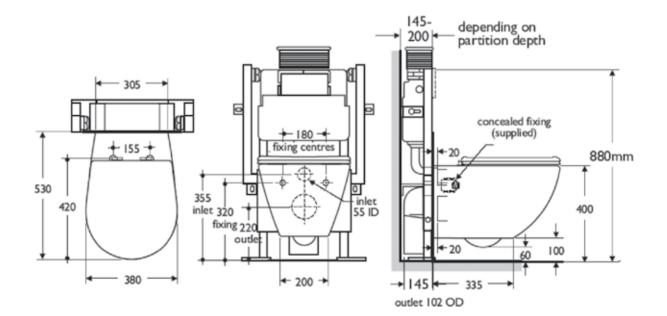

## Description

White wall mounted WC bowl and fixing bolts. It can be combined with the Conceala 2 cisterns

Necessary equipment White seat & cover, metal hinges.

Recommended equipment In-wall system, 880mm high, for top operation.

Flushing plate-chromium plated, for in-wall system.

Support brackets (pair) for wall mounted models, with bolt fixation to back wall.

| Product                             | Article-No. |
|-------------------------------------|-------------|
| Wall mounted WC bowl                | E000501     |
| Necessary equipment<br>Seat & cover | E002101     |
| Seat & cover                        | E002101     |
| Recommended equipment               |             |
| In-wall system                      | E929167     |
| Flushing plate                      | E4434AA     |
| Support brackets                    | E006067     |
|                                     |             |