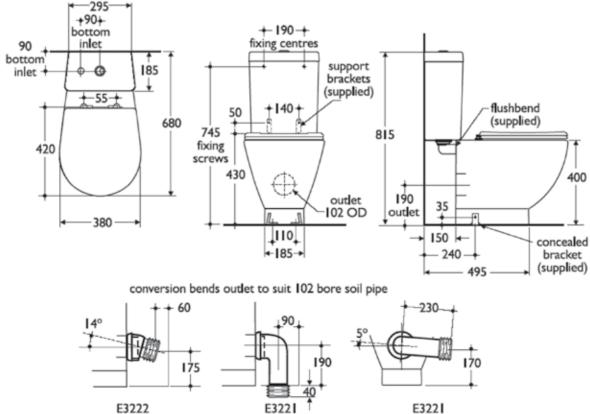

## **Recommended equipment**

Panekta connectors converts to S or turned P trap.

Panekta connectors converts to P trap.

Product Article-No.

Close coupled Back-to-wall bowl **E000101** 

#### **Recommended equipment**

| Panekta connectors converts to S trap | E322101 |
|---------------------------------------|---------|
| Panekta connectors converts to P trap | E322201 |