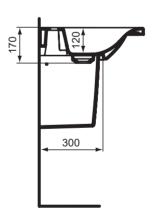

I) With Tonic II furniture basins units - refer to furniture pages

II) With Tonic II semi pedestal III) With siphon only

Recommended equipment

Tonic Semi pedestal.

Product Article-No.

| Vanity 60x49 cm                    | K083701 |
|------------------------------------|---------|
| Vanity 80x49 cm                    | K083901 |
| Vanity 100x49 cm                   | K086201 |
| Vanity 60x49 cm, with grey stripe  | K0837FM |
| Vanity 80x49 cm, with grey stripe  | K0839FM |
| Vanity 100x49 cm, with grey stripe | K0862FM |

## Recommended Equipment

Semi Pedestal T429301