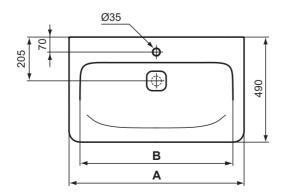

## Finishes

White grey stripe

|        | Α    | В   |
|--------|------|-----|
| K 0862 | 1015 | 885 |
| K 0839 | 815  | 715 |
| K 0837 | 615  | 500 |