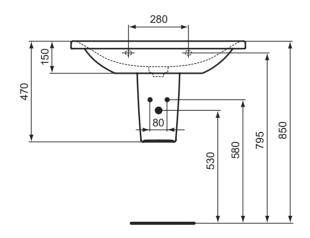

I) With Tonic II furniture basins units - refer to furniture pages

II) With Tonic II semi pedestal III) With siphon only

Recommended equipment

Tonic Semi pedestal.

Product Article-No.

| Vanity 60x49 cm                    | K083701 |
|------------------------------------|---------|
| Vanity 80x49 cm                    | K083901 |
| Vanity 100x49 cm                   | K086201 |
| Vanity 60x49 cm, with grey stripe  | K0837FM |
| Vanity 80x49 cm, with grey stripe  | K0839FM |
| Vanity 100x49 cm, with grey stripe | K0862FM |

## Recommended Equipment

Semi Pedestal T429301