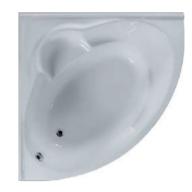

### **RELAX PLUS**

Description

Bathing corner tub has double the bathing area of most rectanglular tubs.

Bath tub Corner whirlpool

Jets: 18 jet

Code: GE2095004101

Size: 150x150 cm

Bath tub Ordinary

Code: GE0095000101

Size: 150x150 cm

Side panel