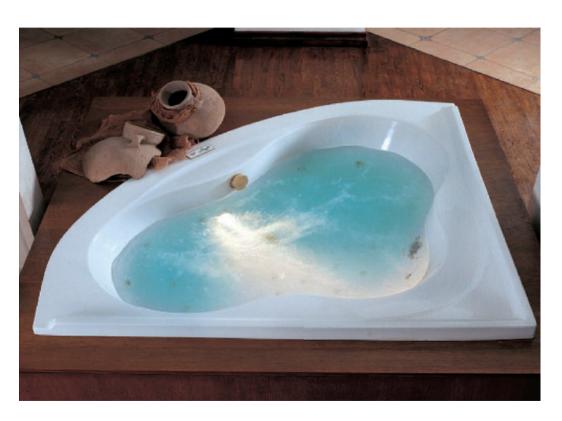

### **NIAGRA PLUS**

Description

Ultimate luxurious design for bathing tub when fitted with one of our whirlpool systems, the added jet on the tub's corner entertains you with exotic.

Whirlpool

Jets: 36 jet

Code: GE10578007101

Size: 140x140 cm