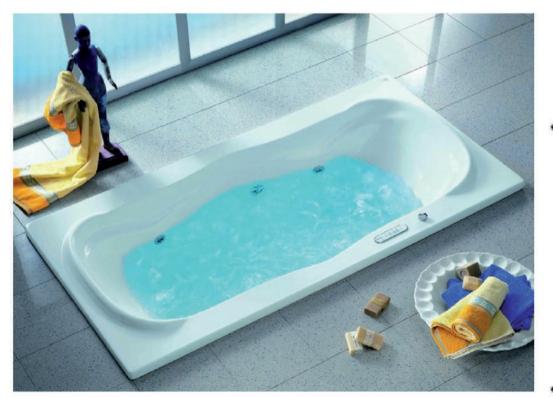

to add an extra measure of styling to your bathroom design. With extra depth for soaking and a large bathing area.

Bath tub whirlpool with Combi system

Jets: 18 jet

Code: GE2199004101

Size: 180x90 cm

Bath tub Ordinary

Code: GE0199000101 Size: 180x90 cm

Size: 180x90 cm

Jets: 20 jet

Side panel Code: GE0236000101

















### **COPACABANA**

#### Description

Bathing tub features design-intergrated molded up soap dishes and a luxurious oval interior shape to cambine the ultimate in convenient bathing with exceptional design.

Copacabana whirlpool bathtub with

Standard System

Jets: 8 jet

Code: GE1002016101 Size: 185x105 cm

Bath tub ordinary Code: G700201 Size: 185x105 cm

Side panels Long side 185 cm Code: GE0284000101

Short side 105 cm Code: GE0287000101

















### **KIMERA**

Description Bathtub features modern styling and includes intgrathead seat for extra comfort.

Kimera whirlpool batht with standard system Jets: 8 jet

Code: GÉ1265016101







\* SPECIAL ORDER













### **KIMERA**

Description

Bathing tub new size is designed to fit the standard profile of most bathrooms and offers the maximum comfort.

**Bathtub Ordinary** Code: G726501 Size: 170x80 cm

Kimera whirlpool bathtub with

Standard System

Jets: 8 jet

Code: GE1265016101 Size: 170x80 cm

Side panel Long side 170cm Code: GE0225000101

Short side 80 cm Code: GE0225000101















-KAFOOD 14



### **SAN REMO**

#### Description

Range of bathtubs has been created to adapt in different bathroom areas, whatever there style or size is. clear cut lines, uncluttered de