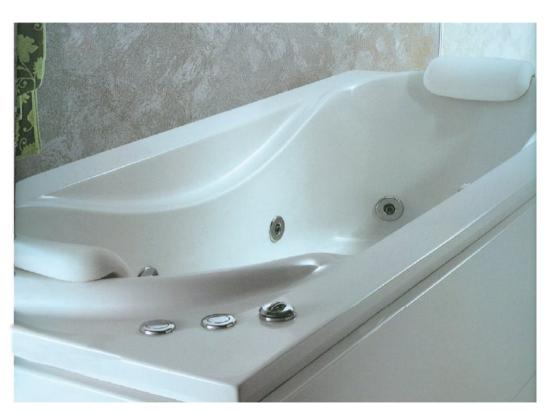

#### WHIRLPOOL SYSTEM IDEAL STANDARD

#### AFROMASAGE

Airjets in the bottom of the tub. only available in soft bathtub.

#### SUPREME WELLNESS SYSTEM

Hydromassage with flat jets, airmasage with air jets, dorsal massage with dry-jets ozontherpy and chromothrepy. Equipped with automatic disinfection.

#### TWIN PLUS SYSTEM

Hydromassage with flat jets, airmassage with air-jets, ozontherapy and chromotherapy. Equipped with automatic disinfection.

#### HYGIENE PLUS SYSTEM

Hydromassage with flat-jets. Equipped with automatic disinfection.

#### BASIC SYSTEM

Hydromassage with normal jets. only available in velox bathtubs.

#### TURBO 36 SYSTEM

Hydromassage with side-jets, airmassage with bottom jets electronic control knob, lighting.

#### COMBI 20 SYSTEM

Hydromasage with side-jets, airmassage with bottom jets, electronic control knob.

#### STANDARD 6/8 SYSTEM

Hydromassage with side jets, pneumatic knob.

Combi-System

| Water Jet: | 5 |
|------------|---|
|------------|---|

| FEATURES            | Turbo-36<br>ترپو-۳٦    | Combi-20<br>کومبي-۲۰   | Combi-18<br>کومبي-۱۸   | Standard-8<br>ستاندرد-۸ | Standard-6<br>ستاندرد-٦ | New Standard-4<br>نیو ستاندرد- ٤ | الخصائص             |
|---------------------|------------------------|------------------------|------------------------|-------------------------|-------------------------|----------------------------------|---------------------|
| Power control knob  | Electronic<br>الكتروني | Electronic<br>الكثروني | Electronic<br>الكتروني | Pneumatic<br>ضغط هواء   | Pregmetic<br>صحط مواء   | Prievenetis<br>- La Jakes        | مفتاح التحكم        |
| Mood light effect   | •                      | -                      |                        |                         |                         |                                  | اضاءة               |
| Wave effect         |                        | - P                    |                        | - 3                     |                         | 068366                           | امواج               |
| Self drying         |                        | E 630                  | 300                    |                         |                         | and so                           | تجفيف ذاتي          |
| Heat element        |                        | 0.0                    |                        | ppe o                   |                         |                                  | عنصر حراري          |
| Adjustable pressure | •                      | 900                    | 0                      | 0 0                     | 0                       |                                  | مفتاح السرعة والضغط |
| Air pump            | -                      | * 🕳 🗸                  |                        | 00                      | 90                      |                                  | موتور هواء          |
| Water pump          | • .                    | 00                     | 0                      | -                       |                         |                                  | موتور میاه          |
| Air control         | •                      | 8                      |                        |                         | •                       | •                                | مفتاح تحكم الهواء   |
| Side jets - hydro   | 12/15                  | °8/A                   | 6/1                    | 8/٨                     | 6/1                     | 4/2                              | مخارج مياه جانبية   |
| Bottom jets - air   | 24/18                  | 12/11                  | 0 12/11 0              |                         |                         |                                  | مخارج هواء أرضية    |