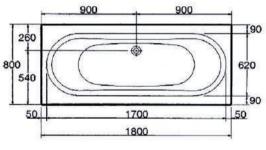

### **TWIN**

#### Description

Bathtub designed with a center drainso that either end of the tub can be used for relaxing bathing. Both ends of the tub have a crested design-integrated.

Twin bath tub whirlpool with Combi System

Jets: 18 Jets

Code: GE2221004101

Size: 180x80 cm

Bath tub Ordinary Code: GE0221000101

Size: 180x80 cm

Side Panels long side 180 cm Code: GE0122000101

Short side 80cm Code: GE0237000101