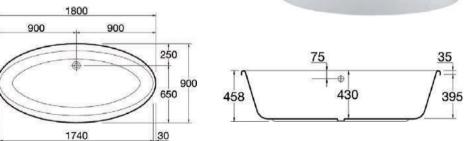

### **ISLAND**

#### Description

Round bathing tub features the largest area among all tubs, as well as a design-matchedd, integrallymolded seat.

#### Bath tub whirlpool

24 jet 18 jet Jets:

GW70001 GE2158004101 Code: 180x180 cm 180x180 cm Size:

Bath tub Ordinary Side panel

Code: G715801 Code: GE0261000101

180x180 cm Size: