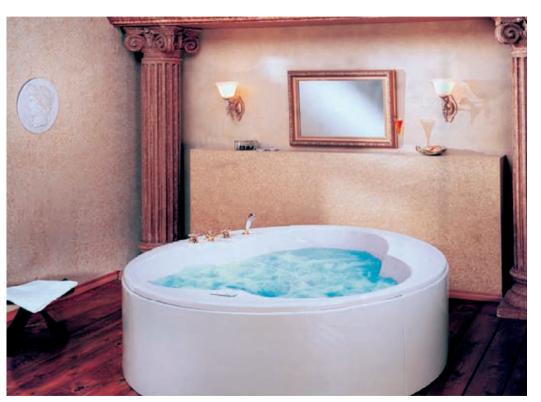

### **ISLAND**

#### Description

Round bathing tub features the largest area among all tubs, as well as a design-matchedd, integrallymolded seat.

#### Bath tub whirlpool

24 jet 18 jet Jets:

GW70001 GE2158004101 Code: 180x180 cm 180x180 cm Size:

Bath tub Ordinary Side panel

Code: G715801 Code: GE0261000101

180x180 cm Size: