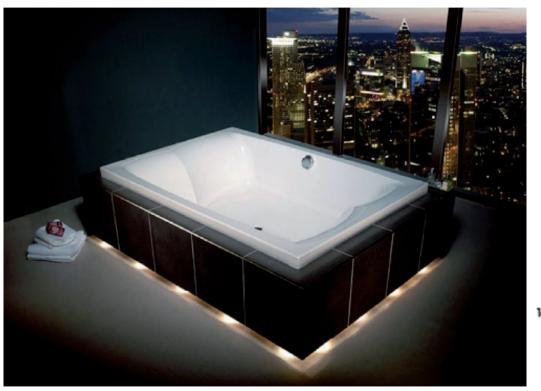

ned with a center drainso that either end of the tub can be used for relaxing bathing. Both ends of the tub have a crested design-integrated.

Twin bath tub whirlpool with Combi System

Jets: 18 Jets

Code: GE2221004101

Size: 180x80 cm

Bath tub Ordinary Code: GE0221000101

Size: 180x80 cm

Side Panels long side 180 cm Code: GE0122000101

Short side 80cm Code: GE0237000101

















### **FLORIDA**

#### Description

Bathing tub offers an extra measure of roominess in the width and includes a beveled, inside back edge that acts as a convenient head rest.

**Bathtub Ordinary** 

Code: G715701 | Code: G729501 Size: 170x75 cm | Size: 150x70 cm

Code: G728901 Code: G707301 Size: 170x70 cm Size: 140x70 cm

Code: G707401 Code: G717201 Size: 160x70 cm Size: 120x70 cm























### **CELSIUS DUO**

#### Description

Fabulous as a centrepiece in a large bathroom. The luxurious depth and width of the Celsius Due comfortably accommodates two bathers or is the ultimate bathing experience on your own.

Bath tub whirlpool Code: celsius due Jets: 10 Jet Size: 200x140 cm



















### **SAPHIRE**

Description Virtuoso Bathing tub Rectangular.

Bathtub whirlpool, with Handgrips,

2HP Motor Jets: 10 jets Size: 180x90 cm

Bath tub Ordinary

Size: 180x90 cm













### Xinmei -

### XINMEI-23

Description Xinmei-23 Bathing tub Rectangular

**Bathtub Ordinary** 

Code: Xmm1700-23 / 170 Code: Xmm1700-23 / 150

Size: 170x70 cm Size: 150x70 cm



### XINMEI-6

Description Xinmie-6 Bathtub rectangular

Bath tub Ordinary Code: XMM1700-6 Size: 170x80 cm