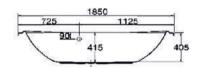

#### Description

Bathtub designed with a center drainso that either end of the tub can be used for relaxing bathing. Both ends of the tub have a crested design-integrated.

Twin bath tub whirlpool with Combi System

Jets: 18 Jets

Code: GE2221004101

Size: 180x80 cm

Bath tub Ordinary Code: GE0221000101

Size: 180x80 cm

Side Panels long side 180 cm Code: GE0122000101

Short side 80cm Code: GE0237000101