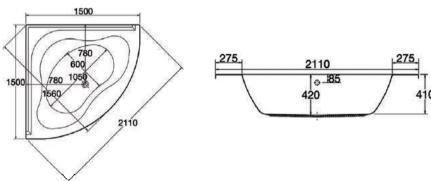

### **NIAGRA PLUS**

Description

Ultimate luxurious design for bathing tub when fitted with one of our whirlpool systems, the added jet on the tub's corner entertains you with exotic.

Whirlpool

Jets: 36 jet

Code: GE10578007101

Size: 140x140 cm