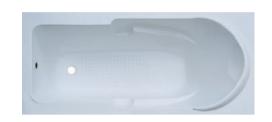

### **TWIN**

#### Description

Bathtub designed with a center drainso that either end of the tub can be used for relaxing bathing. Both ends of the tub have a crested design-integrated.

Twin bath tub whirlpool with Combi System