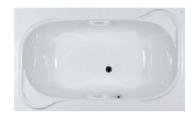

niquely shaped to add an extra measure of styling to your bathroom design. With extra depth for soaking and a large bathing area.

Bath tub whirlpool with Combi system

Jets: 18 jet

Code: GE2199004101

Size: 180x90 cm

Bath tub Ordinary

Code: GE0199000101 Size: 180x90 cm

Size: 180x90 cm

Jets: 20 jet

Side panel Code: GE0236000101

















### **COPACABANA**

#### Description

Bathing tub features design-intergrated molded up soap dishes and a luxurious oval interior shape to cambine the ultimate in convenient bathing with exceptional design.

Copacabana whirlpool bathtub with

Standard System

Jets: 8 jet

Code: GE1002016101 Size: 185x105 cm

Bath tub ordinary Code: G700201 Size: 185x105 cm

Side panels Long side 185 cm Code: GE0284000101

Short side 105 cm Code: GE0287000101

















### **KIMERA**

Description Bathtub features modern styling and includes intgrathead seat for extra comfort.

Kimera whirlpool batht with standard system Jets: 8 jet

Code: GÉ1265016101







\* SPECIAL ORDER













### **KIMERA**

Description

Bathing tub new size is designed to fit the standard profile of most bathrooms and offers the maximum comfort.

**Bathtub Ordinary** Code: G726501 Size: 170x80 cm

Kimera whirlpool bathtub with

Standard System

Jets: 8 jet

Code: GE1265016101 Size: 170x80 cm

Side panel Long side 170cm Code: GE0225000101

Short side 80 cm Code: GE0225000101















-KAFOOD 14



### **SAN REMO**

#### Description

Range of bathtubs has been created to adapt in different bathroom areas, whatever there style or size is. clear cut lines,