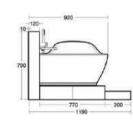

### **SOFT**

#### Description

SOFT bathtub 180 x 80 cm, is an innovation, patended by Ideal Standard. The walls of the bathtub soften with the warm water, to offer maximum comfort, while keeping the temperature of the water at the same levels for more time, compared to the ordinary bathtubs.14 recessed flat airspa jets in the bottom provide gentle but effective hydromassage. A wenge finish stand, equipped with the ri-mounted Moments fitting, provide ease of access to the tub. The innovative Ideal Waste system permits the hidden overflow.

\* Bath tub whirlpool

Jets: 14 Jets Code: T974001 Size: 180 x 80 cm

Free standing panel Code: T974ICT

\* SPECIAL ORDER