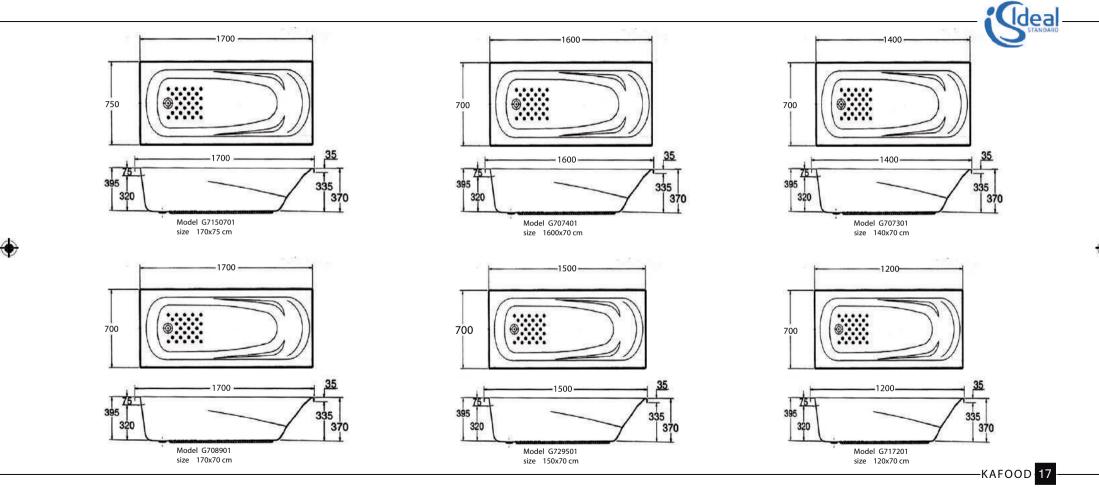

#### Description

Bathing tub offers an extra measure of roominess in the width and includes a beveled, inside back edge that acts as a convenient head rest.

**Bathtub Ordinary** 

Code: G715701 | Code: G729501 Size: 170x75 cm | Size: 150x70 cm

Code: G728901 Code: G707301 Size: 170x70 cm Size: 140x70 cm

Code: G707401 Code: G717201 Size: 160x70 cm Size: 120x70 cm