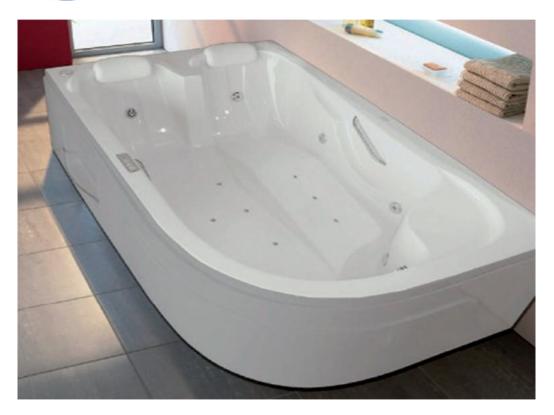

same levels for more time, compared to the ordinary bathtubs.14 recessed flat airspa jets in the bottom provide gentle but effective hydromassage. A wenge finish stand, equipped with the ri-mounted Moments fitting, provide ease of access to the tub. The innovative Ideal Waste system permits the hidden overflow.

\* Bath tub whirlpool

Jets: 14 Jets Code: T974001 Size: 180 x 80 cm

Free standing panel Code: T974ICT

\* SPECIAL ORDER

















### **ISLAND**

#### Description

Round bathing tub features the largest area among all tubs, as well as a design-matchedd, integrallymolded seat.

#### Bath tub whirlpool

24 jet 18 jet Jets:

GW70001 GE2158004101 Code: 180x180 cm 180x180 cm Size:

Bath tub Ordinary Side panel

Code: G715801 Code: GE0261000101

180x180 cm Size:

















### **TONIC**





Size: 180x120 cm Jets: 18 jets













### **RELAX PLUS**

Description

Bathing corner tub has double the bathing area of most rectanglular tubs.

Bath tub Corner whirlpool

Jets: 18 jet

Code: GE2095004101

Size: 150x150 cm

Bath tub Ordinary

Code: GE0095000101

Size: 150x150 cm

Side panel













### **NIAGRA PLUS**

Description

Ultimate luxurious design for bathing tub when fitted with one of our whirlpool systems, the added jet on the tub's corner entertains you with exotic.

Whirlpool

Jets: 36 jet

Code: GE10578007101

Size: 140x140 cm















### ISIS

Description ISIS Bathing tub Corner

Bathtub with whirlpool

Jets: 8 jet Code: GE1141016101

Size: 140x140 cm

**Bathtub Ordinary** Code: C951401 Size: 140x140 cm

Side panel











### **C