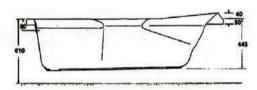

d includes a beveled, inside back edge that acts as a convenient head rest.

**Bathtub Ordinary** 

Code: G715701 | Code: G729501 Size: 170x75 cm | Size: 150x70 cm

Code: G728901 Code: G707301 Size: 170x70 cm Size: 140x70 cm

Code: G707401 Code: G717201 Size: 160x70 cm Size: 120x70 cm























### **CELSIUS DUO**

#### Description

Fabulous as a centrepiece in a large bathroom. The luxurious depth and width of the Celsius Due comfortably accommodates two bathers or is the ultimate bathing experience on your own.

Bath tub whirlpool Code: celsius due Jets: 10 Jet Size: 200x140 cm



















### **SAPHIRE**

Description Virtuoso Bathing tub Rectangular.

Bathtub whirlpool, with Handgrips,

2HP Motor Jets: 10 jets Size: 180x90 cm

Bath tub Ordinary

Size: 180x90 cm













### Xinmei -

### XINMEI-23

Description Xinmei-23 Bathing tub Rectangular

**Bathtub Ordinary** 

Code: Xmm1700-23 / 170 Code: Xmm1700-23 / 150

Size: 170x70 cm Size: 150x70 cm



### XINMEI-6

Description Xinmie-6 Bathtub rectangular

Bath tub Ordinary Code: XMM1700-6 Size: 170x80 cm















MOHD YOUSUF KAFOOD & SONS TRAD. AND CONT. CO. WLL

Airport Rd., P. O. Box: 3244, Doha, Qatar Tel.: +974 44637777 Fax +974 44651519 Website: www.kafood.com e-mail: kafoodco@qatar.net.qa