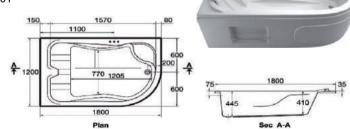

bathtubs.14 recessed flat airspa jets in the bottom provide gentle but effective hydromassage. A wenge finish stand, equipped with the ri-mounted Moments fitting, provide ease of access to the tub. The innovative Ideal Waste system permits the hidden overflow.

\* Bath tub whirlpool

Jets: 14 Jets Code: T974001 Size: 180 x 80 cm

Free standing panel Code: T974ICT

\* SPECIAL ORDER

















### **ISLAND**

#### Description

Round bathing tub features the largest area among all tubs, as well as a design-matchedd, integrallymolded seat.

#### Bath tub whirlpool

24 jet 18 jet Jets:

GW70001 GE2158004101 Code: 180x180 cm 180x180 cm Size:

Bath tub Ordinary Side panel

Code: G715801 Code: GE0261000101

180x180 cm Size:

















### **TONIC**





Size: 180x120 cm Jets: 18 jets













### **RELAX PLUS**

Description

Bathing corner tub has double the bathing area of most rectanglular tubs.

Bath tub Corner whirlpool

Jets: 18 jet

Code: GE2095004101

Size: 150x150 cm

Bath tub Ordinary

Code: GE0095000101

Size: 150x150 cm

Side panel













### **NIAGRA PLUS**

Description

Ultimate luxurious design for bathing tub when fitted with one of our whirlpool systems, the added jet on the tub's corner entertains you with exotic.

Whirlpool

Jets: 36 jet

Code: GE10578007101

Size: 140x140 cm















### ISIS

Description ISIS Bathing tub Corner

Bathtub with whirlpool

Jets: 8 jet Code: GE1141016101

Size: 140x140 cm

**Bathtub Ordinary** Code: C951401 Size: 140x140 cm

Side panel











### **CREDO**

#### Description

Corner bathing tub features