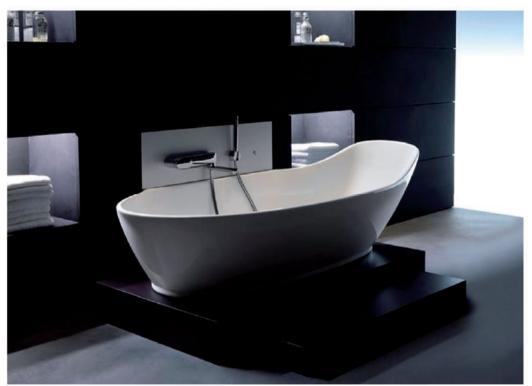

### **SOFT**

#### Description

SOFT bathtub 180 x 80 cm, is an innovation, patended by Ideal Standard. The walls of the bathtub soften with the warm water, to offer maximum comfort, while keeping the temperature of the water at the same levels for more time, compared to the ordinary bathtubs.14 recessed flat airspa jets in the bottom provide gentle but effective hydromassage. A wenge finish stand, equipped with the ri-mounted Moments fitting, provide ease of access to the tub. The innovative Ideal Waste system permits the hidden overflow.

\* Bath tub whirlpool

Jets: 14 Jets Code: T974001 Size: 180 x 80 cm

Free standing panel Code: T974ICT

\* SPECIAL ORDER