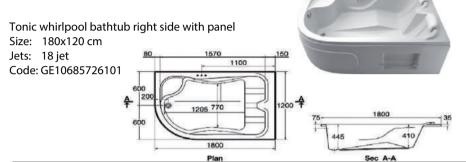

more time, compared to the ordinary bathtubs.14 recessed flat airspa jets in the bottom provide gentle but effective hydromassage. A wenge finish stand, equipped with the ri-mounted Moments fitting, provide ease of access to the tub. The innovative Ideal Waste system permits the hidden overflow.

\* Bath tub whirlpool

Jets: 14 Jets Code: T974001 Size: 180 x 80 cm

Free standing panel Code: T974ICT

\* SPECIAL ORDER

















### **ISLAND**

#### Description

Round bathing tub features the largest area among all tubs, as well as a design-matchedd, integrallymolded seat.

#### Bath tub whirlpool

24 jet 18 jet Jets:

GW70001 GE2158004101 Code: 180x180 cm 180x180 cm Size:

Bath tub Ordinary Side panel

Code: G715801 Code: GE0261000101

180x180 cm Size:

















### **TONIC**





Size: 180x120 cm Jets: 18 jets













### **RELAX PLUS**

Description

Bathing corner tub has double the bathing area of most rectanglular tubs.

Bath tub Corner whirlpool

Jets: 18 jet

Code: GE2095004101

Size: 150x150 cm

Bath tub Ordinary

Code: GE0095000101

Size: 150x150 cm

Side panel













### **NIAGRA PLUS**

Description

Ultimate luxurious design for bathing tub when fitted with one of our whirlpool systems, the added jet on the tub's corner entertains you with exotic.

Whirlpool

Jets: 36 jet

Code: GE10578007101

Size: 140x140 cm















### ISIS

Description ISIS Bathing tub Corner

Bathtub with whirlpool

Jets: 8 jet Code: GE1141016101

Size: 140x140 cm

**Bathtub Ordinary** Code: C951401 Size: 140x140 cm

Side panel











### **CREDO**

#### Desc