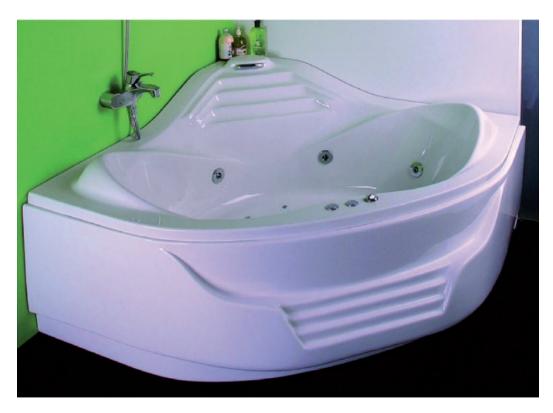

### ISIS

Description ISIS Bathing tub Corner

Bathtub with whirlpool

Jets: 8 jet Code: GE1141016101

Size: 140x140 cm

**Bathtub Ordinary** Code: C951401 Size: 140x140 cm

Side panel