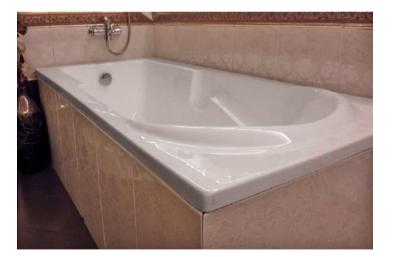

### **TWIN**

#### Description

Bathtub designed with a center drainso that either end of the tub can be used for relaxing bathing. Both ends of the tub have a crested design-integrated.

Twin bath tub whirlpool with Combi System