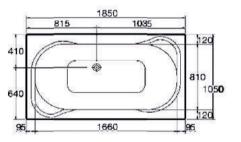

#### Description

Bathtub designed with a center drainso that either end of the tub can be used for relaxing bathing. Both ends of the tub have a crested design-integrated.

Twin bath tub whirlpool with Combi System

Jets: 18 Jets

Code: GE2221004101

Size: 180x80 cm

Bath tub Ordinary Code: GE0221000101

Size: 180x80 cm

Side Panels long side 180 cm Code: GE0122000101

Short side 80cm Code: GE0237000101