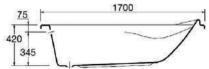

### **KIMERA**

Description

Bathing tub new size is designed to fit the standard profile of most bathrooms and offers the maximum comfort.

**Bathtub Ordinary** Code: G726501 Size: 170x80 cm

Kimera whirlpool bathtub with

Standard System

Jets: 8 jet

Code: GE1265016101 Size: 170x80 cm

Side panel Long side 170cm Code: GE0225000101

Short side 80 cm Code: GE0225000101

-KAFOOD 14