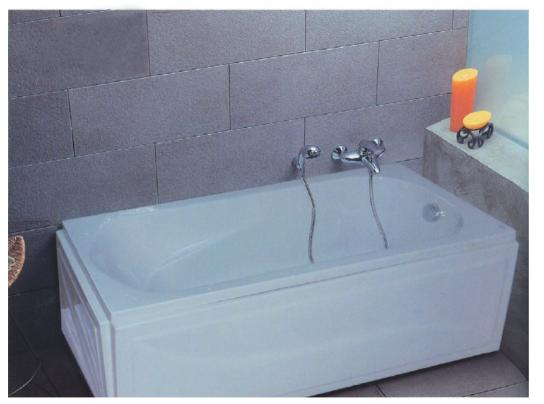

### **SOFT**

#### Description

SOFT bathtub 180 x 80 cm, is an innovation, patended by Ideal Standard. The walls of the bathtub soften with the warm water, to offer maximum comfort, while keeping the temperature of the water at the same levels for more time, compared to the ordinary bathtubs.14 recessed flat airspa jets in the bottom provide gentle but effective hydromassage. A wenge finish stand, equipped with the ri-mounted Moments fitting, provide ease of access to the tub. The innovative Ideal Waste system permits the hidden overflow.

\* Bath tub whirlpool

Jets: 14 Jets Code: T974001 Size: 180 x 80 cm

Free standing panel Code: T974ICT

\* SPECIAL ORDER