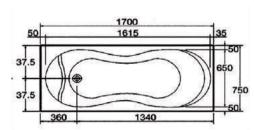

### XINMEI-23

Description Xinmei-23 Bathing tub Rectangular

**Bathtub Ordinary** 

Code: Xmm1700-23 / 170 Code: Xmm1700-23 / 150

Size: 170x70 cm Size: 150x70 cm

### XINMEI-6

Description Xinmie-6 Bathtub rectangular

Bath tub Ordinary Code: XMM1700-6 Size: 170x80 cm

MOHD YOUSUF KAFOOD & SONS TRAD. AND CONT. CO. WLL

Airport Rd., P. O. Box: 3244, Doha, Qatar Tel.: +974 44637777 Fax +974 44651519 Website: www.kafood.com e-mail: kafoodco@qatar.net.qa