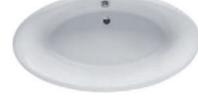

### **ISLAND**

#### Description

Round bathing tub features the largest area among all tubs, as well as a design-matchedd, integrallymolded seat.

#### Bath tub whirlpool

24 jet 18 jet Jets:

GW70001 GE2158004101 Code: 180x180 cm 180x180 cm Size:

Bath tub Ordinary Side panel

Code: G715801 Code: GE0261000101

180x180 cm Size: