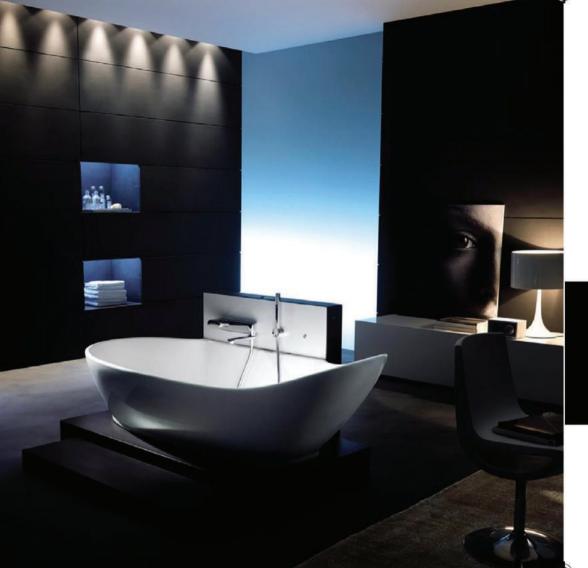

## **BATH TUBS** collection

THE PERFECT TUBS TO YOUR BATHROOMS HEAVEN

### **SOFT**

#### Description

SOFT bathtub 180 x 80 cm, is an innovation, patended by Ideal Standard. The walls of the bathtub soften with the warm water, to offer maximum comfort, while keeping the temperature of the water at the same levels for more time, compared to the ordinary bathtubs.14 recessed flat airspa jets in the bottom provide gentle but effective hydromassage. A wenge finish stand, equipped with the ri-mounted Moments fitting, provide ease of access to the tub. The innovative Ideal Waste system permits the hidden overflow.

\* Bath tub whirlpool

Jets: 14 Jets Code: T974001 Size: 180 x 80 cm

Free standing panel Code: T974ICT

\* SPECIAL ORDER