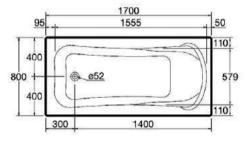

### **KIMERA**

Description

Bathing tub new size is designed to fit the standard profile of most bathrooms and offers the maximum comfort.

**Bathtub Ordinary** Code: G726501 Size: 170x80 cm

Kimera whirlpool bathtub with

Standard System

Jets: 8 jet

Code: GE1265016101 Size: 170x80 cm

Side panel Long side 170cm Code: GE0225000101

Short side 80 cm Code: GE0225000101

-KAFOOD 14