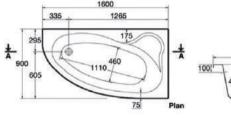

ted with one of our whirlpool systems, the added jet on the tub's corner entertains you with exotic.

Whirlpool

Jets: 36 jet

Code: GE10578007101

Size: 140x140 cm















### ISIS

Description ISIS Bathing tub Corner

Bathtub with whirlpool

Jets: 8 jet Code: GE1141016101

Size: 140x140 cm

**Bathtub Ordinary** Code: C951401 Size: 140x140 cm

Side panel











### **CREDO**

#### Description

Corner bathing tub features a design-integrated seat with extra depth as well as a generous bathing area.

Bathtub whirlpool with standard system

Jets: 8 Jet

Code: GE1514016801

Size: 130x130 cm

Bathtub ordinary Code: GE0514111101

Size: 130x130 cm

Side panel with fixation





















### **SURF**

Surf right Size: 160x90 cm Code: GE0217000101 Side Panel

Code: GE0161000101







Surf left

Size: 160x90 cm: Code: GE0216000101

Side panel Code: GE0150000101



















### **ELLIPSE**

#### Description

Bathing tub is uniquely shaped to add an extra measure of styling to your bathroom design. With extra depth for soaking and a large bathing area.

Bath tub whirlpool with Combi system

Jets: 18 jet

Code: GE2199004101

Size: 180x90 cm

Bath tub Ordinary

Code: GE0199000101 Size: 180x90 cm

Size: 180x90 cm

Jets: 20 jet

Side panel Code: GE0236000101

















### **COPACABANA**

#### Description

Bathing tub features design-intergrated molded up soap dishes and a luxurious oval interior shape to cambine the ultimate in convenient bathing with exceptional design.

Copacabana whirlpool bathtub with

Standard System

Jets: 8 jet

Code: GE1002016101 S