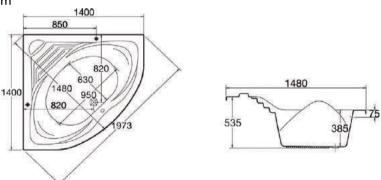

### ISIS

Description ISIS Bathing tub Corner

Bathtub with whirlpool

Jets: 8 jet Code: GE1141016101

Size: 140x140 cm

**Bathtub Ordinary** Code: C951401 Size: 140x140 cm

Side panel

#### Description

Corner bathing tub features a design-integrated seat with extra depth as well as a generous bathing area.

Bathtub whirlpool with standard system

Jets: 8 Jet

Code: GE1514016801

Size: 130x130 cm