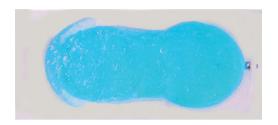

h and includes a beveled, inside back edge that acts as a convenient head rest.

**Bathtub Ordinary** 

Code: G715701 | Code: G729501 Size: 170x75 cm | Size: 150x70 cm

Code: G728901 Code: G707301 Size: 170x70 cm Size: 140x70 cm

Code: G707401 Code: G717201 Size: 160x70 cm Size: 120x70 cm























### **CELSIUS DUO**

#### Description

Fabulous as a centrepiece in a large bathroom. The luxurious depth and width of the Celsius Due comfortably accommodates two bathers or is the ultimate bathing experience on your own.

Bath tub whirlpool Code: celsius due Jets: 10 Jet Size: 200x140 cm



















### **SAPHIRE**

Description Virtuoso Bathing tub Rectangular.

Bathtub whirlpool, with Handgrips,

2HP Motor Jets: 10 jets Size: 180x90 cm

Bath tub Ordinary

Size: 180x90 cm













### Xinmei -

### XINMEI-23

Description Xinmei-23 Bathing tub Rectangular

**Bathtub Ordinary** 

Code: Xmm1700-23 / 170 Code: Xmm1700-23 / 150

Size: 170x70 cm Size: 150x70 cm



### XINMEI-6

Description Xinmie-6 Bathtub rectangular

Bath tub Ordinary Code: XMM1700-6 Size: 170x80 cm















MOHD YOUSUF KAFOOD & SONS TRAD. AND CONT. CO. WLL

Airport Rd., P. O. Box: 3244, Doha, Qatar Tel.: +974 44637777 Fax +974 44651519 Website: www.kafood.com e-mail: kafoodco@qatar.net.qa