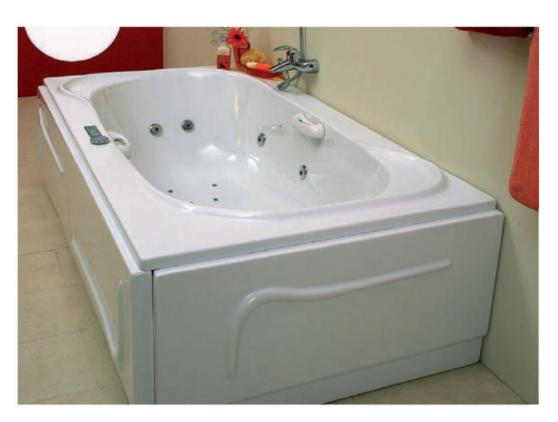

ing area.

Bathtub whirlpool with standard system

Jets: 8 Jet

Code: GE1514016801

Size: 130x130 cm

Bathtub ordinary Code: GE0514111101

Size: 130x130 cm

Side panel with fixation





















### **SURF**

Surf right Size: 160x90 cm Code: GE0217000101 Side Panel

Code: GE0161000101







Surf left

Size: 160x90 cm: Code: GE0216000101

Side panel Code: GE0150000101



















### **ELLIPSE**

#### Description

Bathing tub is uniquely shaped to add an extra measure of styling to your bathroom design. With extra depth for soaking and a large bathing area.

Bath tub whirlpool with Combi system

Jets: 18 jet

Code: GE2199004101

Size: 180x90 cm

Bath tub Ordinary

Code: GE0199000101 Size: 180x90 cm

Size: 180x90 cm

Jets: 20 jet

Side panel Code: GE0236000101

















### **COPACABANA**

#### Description

Bathing tub features design-intergrated molded up soap dishes and a luxurious oval interior shape to cambine the ultimate in convenient bathing with exceptional design.

Copacabana whirlpool bathtub with

Standard System

Jets: 8 jet

Code: GE1002016101 Size: 185x105 cm

Bath tub ordinary Code: G700201 Size: 185x105 cm

Side panels Long side 185 cm Code: GE0284000101

Short side 105 cm Code: GE0287000101

















### **KIMERA**

Description Bathtub features modern styling and includes intgrathead seat for extra comfort.

Kimera whirlpool batht with standard system Jets: 8 jet

Code: GÉ1265016101







\* SPECIAL ORDER













### **KIMERA**

Description

Bathing tub new size is designed to fit the standard profile of most bathrooms and