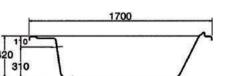

#### Description

SOFT bathtub 180 x 80 cm, is an innovation, patended by Ideal Standard. The walls of the bathtub soften with the warm water, to offer maximum comfort, while keeping the temperature of the water at the same levels for more time, compared to the ordinary bathtubs.14 recessed flat airspa jets in the bottom provide gentle but effective hydromassage. A wenge finish stand, equipped with the ri-mounted Moments fitting, provide ease of access to the tub. The innovative Ideal Waste system permits the hidden overflow.

\* Bath tub whirlpool

Jets: 14 Jets Code: T974001 Size: 180 x 80 cm

Free standing panel Code: T974ICT

\* SPECIAL ORDER