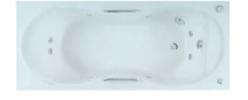

### **SAPHIRE**

Description Virtuoso Bathing tub Rectangular.

Bathtub whirlpool, with Handgrips,

2HP Motor Jets: 10 jets Size: 180x90 cm

Bath tub Ordinary

Size: 180x90 cm