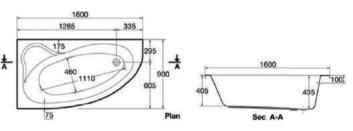

ou with exotic.

Whirlpool

Jets: 36 jet

Code: GE10578007101

Size: 140x140 cm















### ISIS

Description ISIS Bathing tub Corner

Bathtub with whirlpool

Jets: 8 jet Code: GE1141016101

Size: 140x140 cm

**Bathtub Ordinary** Code: C951401 Size: 140x140 cm

Side panel











### **CREDO**

#### Description

Corner bathing tub features a design-integrated seat with extra depth as well as a generous bathing area.

Bathtub whirlpool with standard system

Jets: 8 Jet

Code: GE1514016801

Size: 130x130 cm

Bathtub ordinary Code: GE0514111101

Size: 130x130 cm

Side panel with fixation





















### **SURF**

Surf right Size: 160x90 cm Code: GE0217000101 Side Panel

Code: GE0161000101







Surf left

Size: 160x90 cm: Code: GE0216000101

Side panel Code: GE0150000101



















### **ELLIPSE**

#### Description

Bathing tub is uniquely shaped to add an extra measure of styling to your bathroom design. With extra depth for soaking and a large bathing area.

Bath tub whirlpool with Combi system

Jets: 18 jet

Code: GE2199004101

Size: 180x90 cm

Bath tub Ordinary

Code: GE0199000101 Size: 180x90 cm

Size: 180x90 cm

Jets: 20 jet

Side panel Code: GE0236000101

















### **COPACABANA**

#### Description

Bathing tub features design-intergrated molded up soap dishes and a luxurious oval interior shape to cambine the ultimate in convenient bathing with exceptional design.

Copacabana whirlpool bathtub with

Standard System

Jets: 8 jet

Code: GE1002016101 Size: 185x105 cm

Bath tub ordinary Code: G700201 Size: 185x105 cm

Side panels Long s