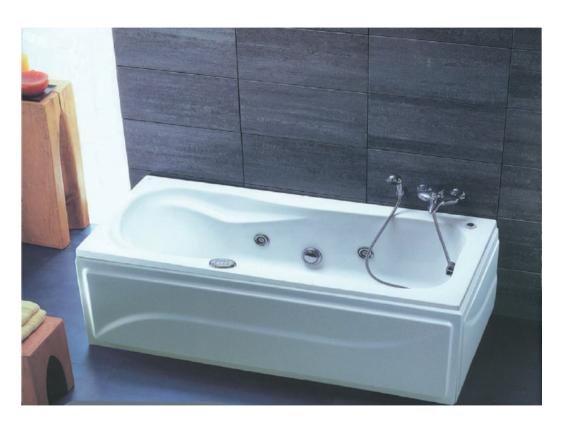

#### Description

SOFT bathtub 180 x 80 cm, is an innovation, patended by Ideal Standard. The walls of the bathtub soften with the warm water, to offer maximum comfort, while keeping the temperature of the water at the same levels for more time, compared to the ordinary bathtubs.14 recessed flat airspa jets in the bottom provide gentle but effective hydromassage. A wenge finish stand, equipped with the ri-mounted Moments fitting, provide ease of access to the tub. The innovative Ideal Waste system permits the hidden overflow.

\* Bath tub whirlpool

Jets: 14 Jets Code: T974001 Size: 180 x 80 cm

Free standing panel Code: T974ICT

\* SPECIAL ORDER