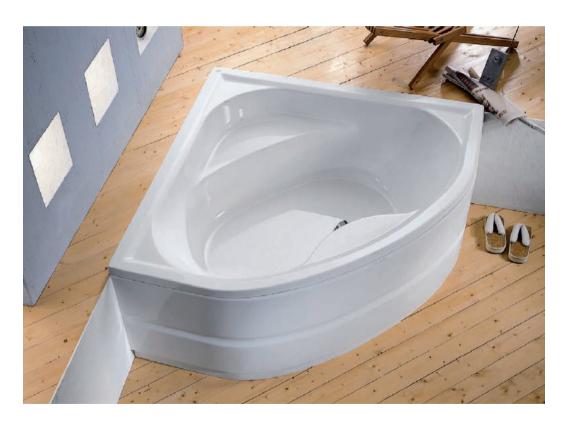

### **NIAGRA PLUS**

Description

Ultimate luxurious design for bathing tub when fitted with one of our whirlpool systems, the added jet on the tub's corner entertains you with exotic.

Whirlpool

Jets: 36 jet

Code: GE10578007101

Size: 140x140 cm