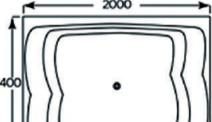

#### Description

SOFT bathtub 180 x 80 cm, is an innovation, patended by Ideal Standard. The walls of the bathtub soften with the warm water, to offer maximum comfort, while keeping the temperature of the water at the same levels for more time, compared to the ordinary bathtubs.14 recessed flat airspa jets in the bottom provide gentle but effective hydromassage. A wenge finish stand, equipped with the ri-mounted Moments fitting, provide ease of access to the tub. The innovative Ideal Waste system permits the hidden overflow.

\* Bath tub whirlpool

Jets: 14 Jets Code: T974001 Size: 180 x 80 cm

Free standing panel Code: T974ICT

\* SPECIAL ORDER