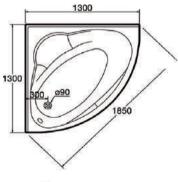

### **ISLAND**

#### Description

Round bathing tub features the largest area among all tubs, as well as a design-matchedd, integrallymolded seat.

#### Bath tub whirlpool

24 jet 18 jet Jets:

GW70001 GE2158004101 Code: 180x180 cm 180x180 cm Size:

Bath tub Ordinary Side panel

Code: G715801 Code: GE0261000101

180x180 cm Size: