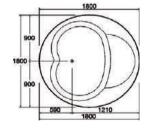

### **ISLAND**

#### Description

Round bathing tub features the largest area among all tubs, as well as a design-matchedd, integrallymolded seat.

#### Bath tub whirlpool

24 jet 18 jet Jets:

GW70001 GE2158004101 Code: 180x180 cm 180x180 cm Size:

Bath tub Ordinary Side panel

Code: G715801 Code: GE0261000101

180x180 cm Size: