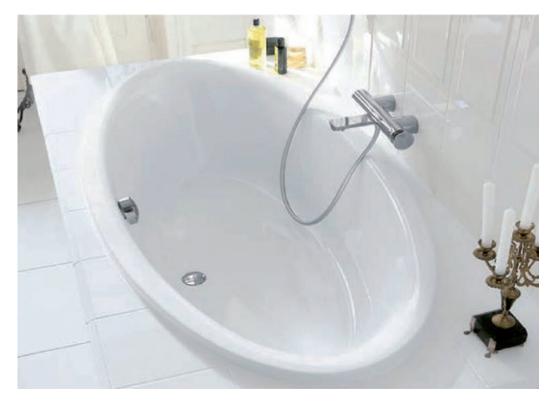

### **ISLAND**

#### Description

Round bathing tub features the largest area among all tubs, as well as a design-matchedd, integrallymolded seat.

#### Bath tub whirlpool

24 jet 18 jet Jets:

GW70001 GE2158004101 Code: 180x180 cm 180x180 cm Size:

Bath tub Ordinary Side panel

Code: G715801 Code: GE0261000101

180x180 cm Size: