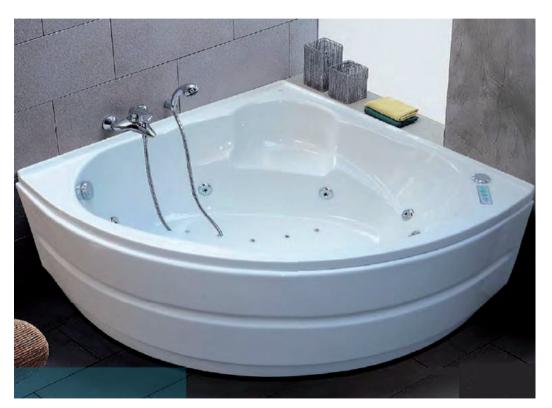

### **RELAX PLUS**

Description

Bathing corner tub has double the bathing area of most rectanglular tubs.

Bath tub Corner whirlpool

Jets: 18 jet

Code: GE2095004101

Size: 150x150 cm

Bath tub Ordinary

Code: GE0095000101

Size: 150x150 cm

Side panel