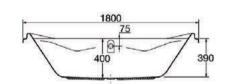

#### Description

Bathtub designed with a center drainso that either end of the tub can be used for relaxing bathing. Both ends of the tub have a crested design-integrated.

Twin bath tub whirlpool with Combi System

Jets: 18 Jets

Code: GE2221004101

Size: 180x80 cm

Bath tub Ordinary Code: GE0221000101

Size: 180x80 cm

Side Panels long side 180 cm Code: GE0122000101

Short side 80cm Code: GE0237000101