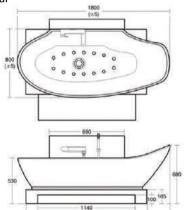

### **SOFT**

#### Description

SOFT bathtub 180 x 80 cm, is an innovation, patended by Ideal Standard. The walls of the bathtub soften with the warm water, to offer maximum comfort, while keeping the temperature of the water at the same levels for more time, compared to the ordinary bathtubs.14 recessed flat airspa jets in the bottom provide gentle but effective hydromassage. A wenge finish stand, equipped with the ri-mounted Moments fitting, provide ease of access to the tub. The innovative Ideal Waste system permits the hidden overflow.

\* Bath tub whirlpool

Jets: 14 Jets Code: T974001 Size: 180 x 80 cm

Free standing panel Code: T974ICT

\* SPECIAL ORDER