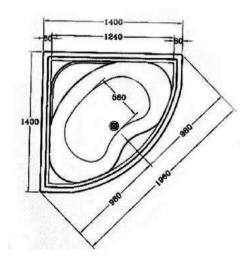

### **NIAGRA PLUS**

Description

Ultimate luxurious design for bathing tub when fitted with one of our whirlpool systems, the added jet on the tub's corner entertains you with exotic.

Whirlpool

Jets: 36 jet

Code: GE10578007101

Size: 140x140 cm