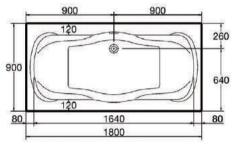

Jets: 18 Jets

Code: GE2221004101

Size: 180x80 cm

Bath tub Ordinary Code: GE0221000101

Size: 180x80 cm

Side Panels long side 180 cm Code: GE0122000101

Short side 80cm Code: GE0237000101