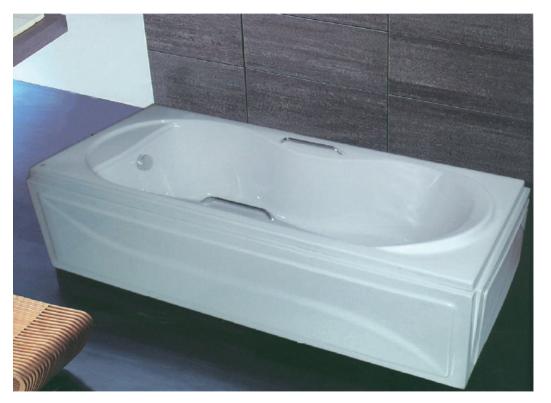

### XINMEI-23

Description Xinmei-23 Bathing tub Rectangular

**Bathtub Ordinary** 

Code: Xmm1700-23 / 170 Code: Xmm1700-23 / 150

Size: 170x70 cm Size: 150x70 cm

### XINMEI-6

Description Xinmie-6 Bathtub rectangular

Bath tub Ordinary Code: XMM1700-6 Size: 170x80 cm

MOHD YOUSUF KAFOOD & SONS TRAD. AND CONT. CO. WLL

Airport Rd., P. O. Box: 3244, Doha, Qatar Tel.: +974 44637777 Fax +974 44651519 Website: www.kafood.com e-mail: kafoodco@qatar.net.qa