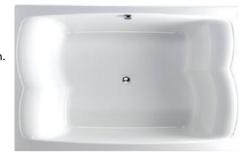

#### COMBI 20 SYSTEM

Hydromasage with side-jets, airmassage with bottom jets, electronic control knob.