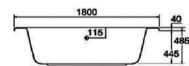

### **SOFT**

#### Description

SOFT bathtub 180 x 80 cm, is an innovation, patended by Ideal Standard. The walls of the bathtub soften with the warm water, to offer maximum comfort, while keeping the temperature of the water at the same levels for more time, compared to the ordinary bathtubs.14 recessed flat airspa jets in the bottom provide gentle but effective hydromassage. A wenge finish stand, equipped with the ri-mounted Moments fitting, provide ease of access to the tub. The innovative Ideal Waste system permits the hidden overflow.

\* Bath tub whirlpool

Jets: 14 Jets Code: T974001 Size: 180 x 80 cm

Free standing panel Code: T974ICT

\* SPECIAL ORDER