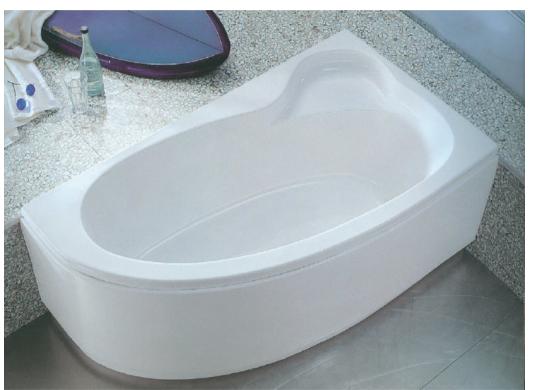

### **ISLAND**

#### Description

Round bathing tub features the largest area among all tubs, as well as a design-matchedd, integrallymolded seat.

#### Bath tub whirlpool

24 jet 18 jet Jets:

GW70001 GE2158004101 Code: 180x180 cm 180x180 cm Size:

Bath tub Ordinary Side panel

Code: G715801 Code: GE0261000101

180x180 cm Size: